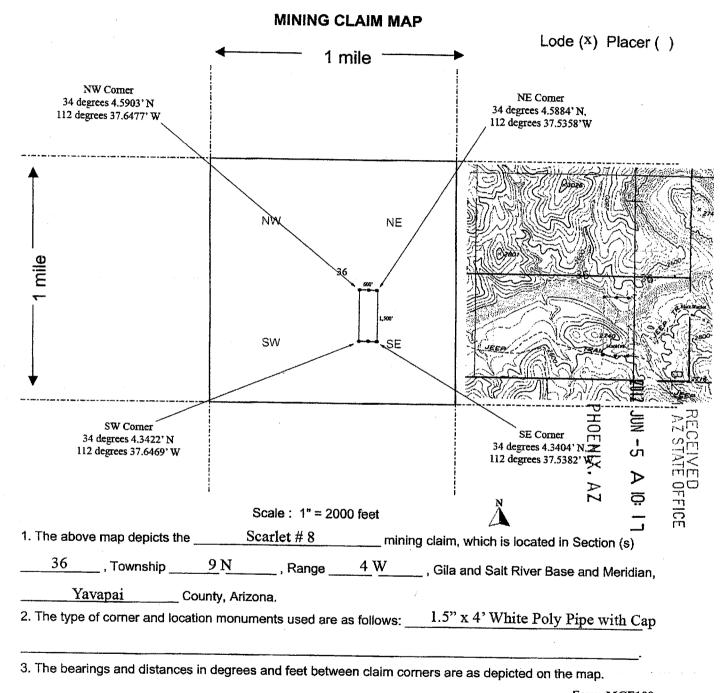

#### Parcel No. 19:

Unpatented Federal Mining Claim Number AMC 416209, at set forth in Location Notice of Lode Mining Claim as recorded in Book 4884, page 486 records of Yavapai County, Arizona, commonly known as Scarlet #8 located in the Southeast quarter of the of Section 36, Township 9 North, Range 4 West of the Gila and Salt River Base and Meridian.