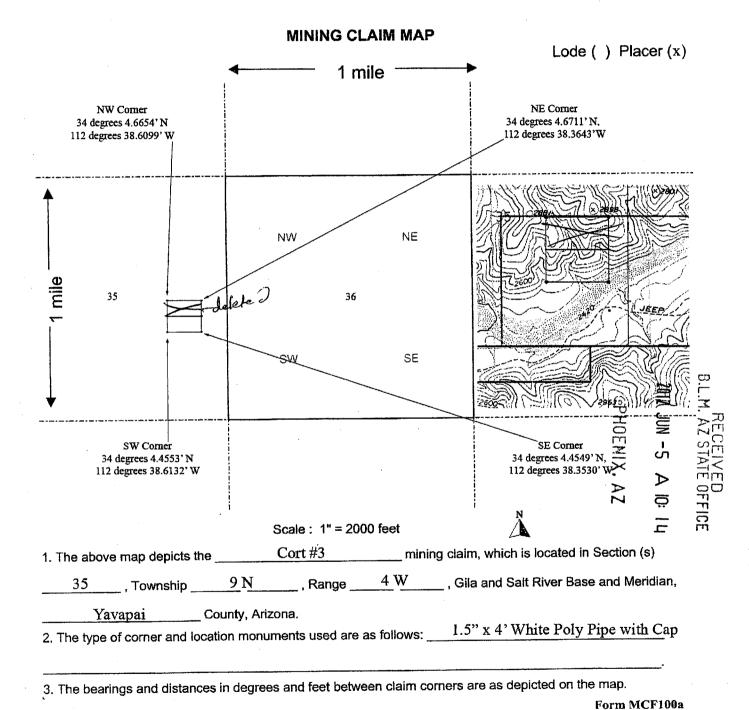

#### Parcel No. 8:

Unpatented Federal Mining Claim Number AMC 416194, at set forth in Location Notice of Placer Mining Claim as recorded in Book 4884, page 475 records of Yavapai County, Arizona, commonly known as Cort #4, with amended location notice recorded in Book \_\_\_\_\_\_ page \_\_\_\_\_, located in the Southwest quarter of the of Section 36, Township 9 North, Range 4 West of the Gila and Salt River Base and Meridian.