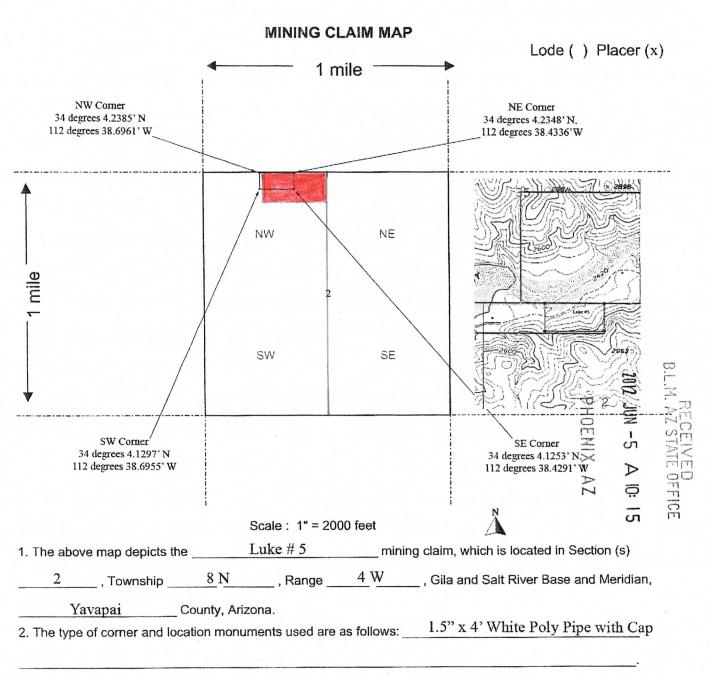

#### Exhibit A

| D- |     |      | 1 - | -4 |  |
|----|-----|------|-----|----|--|
| ra | rce | I 1\ | Ю   |    |  |

Unpatented Federal Mining Claim Number AMC 416199, at set forth in Location Notice of Placer Mining Claim as recorded in Book 4884, page 476 records of Yavapai County, Arizona, commonly known as Luke #5 located in the Northwest quarter of the of Section 2, Township 8 North, Range 4 West of the Gila and Salt River Base and Meridian.