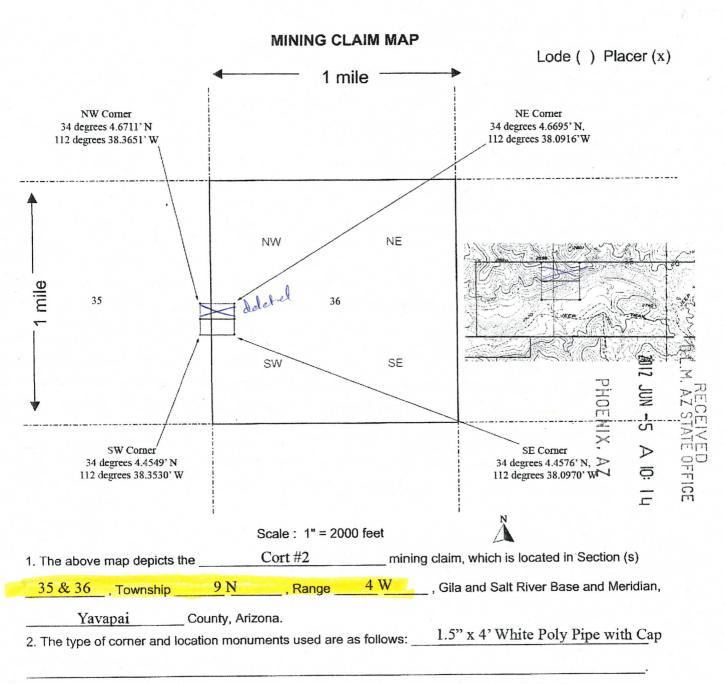

#### Parcel No. 7:

Unpatented Federal Mining Claim Number AMC 416193, at set forth in Location Notice of Placer Mining Claim as recorded in Book 4884, page 470 records of Yavapai County, Arizona, commonly known as Cort #3, with amended location notice recorded in Book \_\_\_\_\_\_ page \_\_\_\_\_\_, located in the Southeast quarter of the of Section 35, Township 9 North, Range 4 West of the Gila and Salt River Base and Meridian.