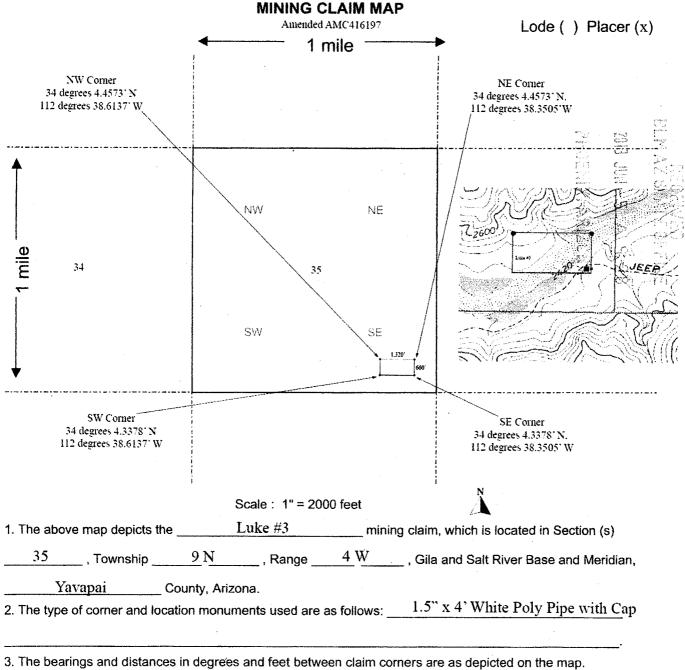

#### Exhibit A

| Parcel No. 1:                                                                                                                                                                                                                                                                                                                                                                                                                          |
|----------------------------------------------------------------------------------------------------------------------------------------------------------------------------------------------------------------------------------------------------------------------------------------------------------------------------------------------------------------------------------------------------------------------------------------|
| Unpatented Federal Mining Claim Number AMC 416195, at set forth in Location Notice of Placer Mining Claim as recorded in Book 4884, page 472 records of Yavapai County, Arizona, commonly known as Luke #1, with amended location notice recorded in Book page, located in the Southwest quarter of the of Section 36, Township 9 North, Range 4 West of the Gila and Salt River Base and Meridian.                                    |
|                                                                                                                                                                                                                                                                                                                                                                                                                                        |
| Parcel No. 2:                                                                                                                                                                                                                                                                                                                                                                                                                          |
| Unpatented Federal Mining Claim Number AMC 416196, at set forth in Location Notice of Placer Mining Claim as recorded in Book 4884, page 473 records of Yavapai County, Arizona, commonly known as Luke #2 with amended location notice recorded in Book page, located in the Southeast quarter of the of Section 35 and Southwest quarter of Section 36, Township 9 North, Range 4 West of the Gila and Salt River Base and Meridian. |
| Parcel No. 3:                                                                                                                                                                                                                                                                                                                                                                                                                          |
| Unpatented Federal Mining Claim Number AMC 416197, at set forth in Location Notice of Placer Mining Claim as recorded in Book 4884, page 474 records of Yavapai County, Arizona, commonly known as Luke #3, with amended location notice recorded in Book page, located in the Southeast quarter of the of Section 35, Township 9 North, Range 4 West of the Gila and Salt River Base and Meridian.                                    |
| Parcel No. 4:                                                                                                                                                                                                                                                                                                                                                                                                                          |
| Unpatented Federal Mining Claim Number AMC 416198, at set forth in Location Notice of Placer Mining Claim as recorded in Book 4884, page 475 records of Yavapai County, Arizona, commonly known as Luke #4, with amended location notice recorded in Book page, located in the Southeast quarter of the of Section 35, Township 9 North, Range 4 West of the Gila and Salt River Base and Meridian.                                    |
| Parcel No. 5:                                                                                                                                                                                                                                                                                                                                                                                                                          |
| Unpatented Federal Mining Claim Number AMC 416191, at set forth in Location Notice of Placer Mining Claim as recorded in Book 4884, page 468, records of Yavapai County, Arizona, commonly known as Cort #1, with amended location notice recorded in Book page, located in the Southwest quarter of the of Section 36, Township 9 North, Range 4 West of the Gila and Salt River Base and Meridian.                                   |