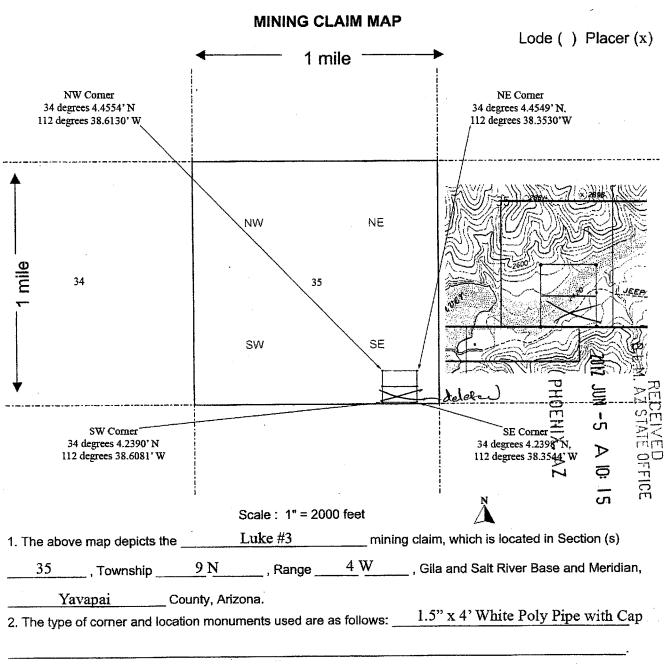

#### Exhibit A

| Parcel No. 1:                                                                                                                                                                                                                                                                                                                                                                                                                          |
|----------------------------------------------------------------------------------------------------------------------------------------------------------------------------------------------------------------------------------------------------------------------------------------------------------------------------------------------------------------------------------------------------------------------------------------|
| Unpatented Federal Mining Claim Number AMC 416195, at set forth in Location Notice of Placer Mining Claim as recorded in Book 4884, page 472 records of Yavapai County, Arizona, commonly known as Luke #1, with amended location notice recorded in Book page, located in the Southwest quarter of the of Section 36, Township 9 North, Range 4 West of the Gila and Salt River Base and Meridian.                                    |
|                                                                                                                                                                                                                                                                                                                                                                                                                                        |
| Parcel No. 2:                                                                                                                                                                                                                                                                                                                                                                                                                          |
| Unpatented Federal Mining Claim Number AMC 416196, at set forth in Location Notice of Placer Mining Claim as recorded in Book 4884, page 473 records of Yavapai County, Arizona, commonly known as Luke #2 with amended location notice recorded in Book page, located in the Southeast quarter of the of Section 35 and Southwest quarter of Section 36, Township 9 North, Range 4 West of the Gila and Salt River Base and Meridian. |
| Parcel No. 3:                                                                                                                                                                                                                                                                                                                                                                                                                          |
| Unpatented Federal Mining Claim Number AMC 416197, at set forth in Location Notice of Placer Mining Claim as recorded in Book 4884, page 474 records of Yavapai County, Arizona, commonly known as Luke #3, with amended location notice recorded in Book page, located in the Southeast quarter of the of Section 35, Township 9 North, Range 4 West of the Gila and Salt River Base and Meridian.                                    |
| Parcel No. 4:                                                                                                                                                                                                                                                                                                                                                                                                                          |
| Unpatented Federal Mining Claim Number AMC 416198, at set forth in Location Notice of Placer Mining Claim as recorded in Book 4884, page 475 records of Yavapai County, Arizona, commonly known as Luke #4, with amended location notice recorded in Book page, located in the Southeast quarter of the of Section 35, Township 9 North, Range 4 West of the Gila and Salt River Base and Meridian.                                    |
| Parcel No. 5:                                                                                                                                                                                                                                                                                                                                                                                                                          |
| Unpatented Federal Mining Claim Number AMC 416191, at set forth in Location Notice of Placer Mining Claim as recorded in Book 4884, page 468, records of Yavapai County, Arizona, commonly known as Cort #1, with amended location notice recorded in Book page, located in the Southwest quarter of the of Section 36, Township 9 North, Range 4 West of the Gila and Salt River Base and Meridian.                                   |