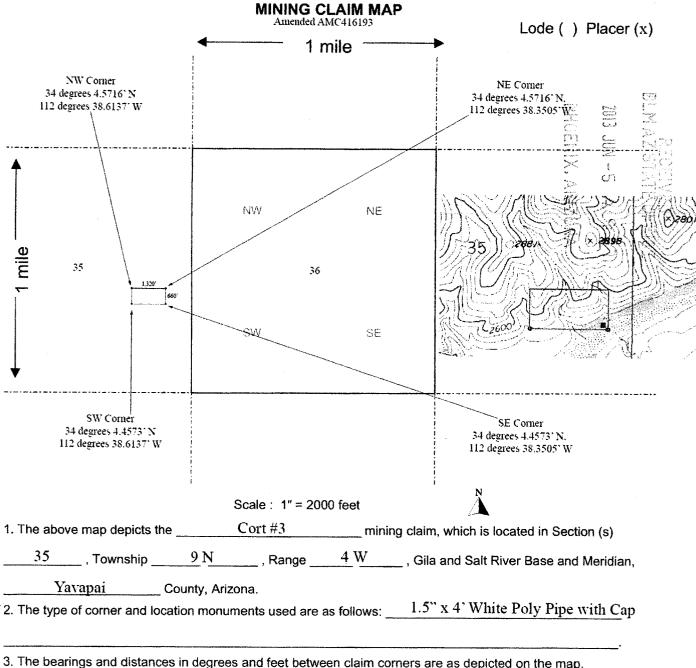

#### Parcel No. 8:

Unpatented Federal Mining Claim Number AMC 416194, at set forth in Location Notice of Placer Mining Claim as recorded in Book 4884, page 475 records of Yavapai County, Arizona, commonly known as Cort #4, with amended location notice recorded in Book \_\_\_\_\_\_ page \_\_\_\_\_, located in the Southwest quarter of the of Section 36, Township 9 North, Range 4 West of the Gila and Salt River Base and Meridian.