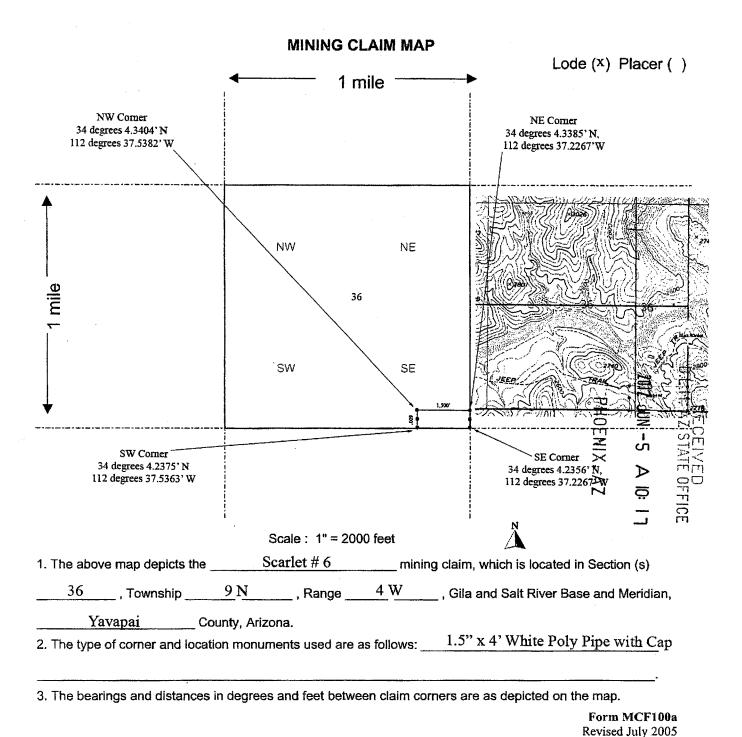

#### Parcel No. 17:

Unpatented Federal Mining Claim Number AMC 416207, at set forth in Location Notice of Lode Mining Claim as recorded in Book 4884, page 484 records of Yavapai County, Arizona, commonly known as Scarlet #6 located in the Southeast quarter of the of Section 36, Township 9 North, Range 4 West of the Gila and Salt River Base and Meridian.