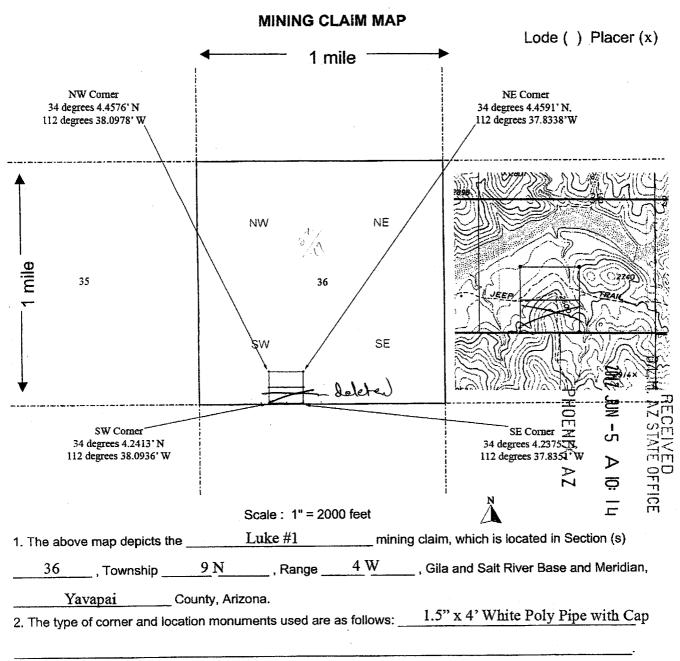

#### Exhibit A

| Parcel No. 1:                                                                                                                                                                                                                                                                                                                                                                                                                          |
|----------------------------------------------------------------------------------------------------------------------------------------------------------------------------------------------------------------------------------------------------------------------------------------------------------------------------------------------------------------------------------------------------------------------------------------|
| Unpatented Federal Mining Claim Number AMC 416195, at set forth in Location Notice of Placer Mining Claim as recorded in Book 4884, page 472 records of Yavapai County, Arizona, commonly known as Luke #1, with amended location notice recorded in Book page, located in the Southwest quarter of the of Section 36, Township 9 North, Range 4 West of the Gila and Salt River Base and Meridian.                                    |
|                                                                                                                                                                                                                                                                                                                                                                                                                                        |
| Parcel No. 2:                                                                                                                                                                                                                                                                                                                                                                                                                          |
| Unpatented Federal Mining Claim Number AMC 416196, at set forth in Location Notice of Placer Mining Claim as recorded in Book 4884, page 473 records of Yavapai County, Arizona, commonly known as Luke #2 with amended location notice recorded in Book page, located in the Southeast quarter of the of Section 35 and Southwest quarter of Section 36, Township 9 North, Range 4 West of the Gila and Salt River Base and Meridian. |
| Parcel No. 3:                                                                                                                                                                                                                                                                                                                                                                                                                          |
| Unpatented Federal Mining Claim Number AMC 416197, at set forth in Location Notice of Placer Mining Claim as recorded in Book 4884, page 474 records of Yavapai County, Arizona, commonly known as Luke #3, with amended location notice recorded in Book page, located in the Southeast quarter of the of Section 35, Township 9 North, Range 4 West of the Gila and Salt River Base and Meridian.                                    |
| Parcel No. 4:                                                                                                                                                                                                                                                                                                                                                                                                                          |
| Unpatented Federal Mining Claim Number AMC 416198, at set forth in Location Notice of Placer Mining Claim as recorded in Book 4884, page 475 records of Yavapai County, Arizona, commonly known as Luke #4, with amended location notice recorded in Book page, located in the Southeast quarter of the of Section 35, Township 9 North, Range 4 West of the Gila and Salt River Base and Meridian.                                    |
| Parcel No. 5:                                                                                                                                                                                                                                                                                                                                                                                                                          |
| Unpatented Federal Mining Claim Number AMC 416191, at set forth in Location Notice of Placer Mining Claim as recorded in Book 4884, page 468, records of Yavapai County, Arizona, commonly known as Cort #1, with amended location notice recorded in Book page, located in the Southwest quarter of the of Section 36, Township 9 North, Range 4 West of the Gila and Salt River Base and Meridian.                                   |