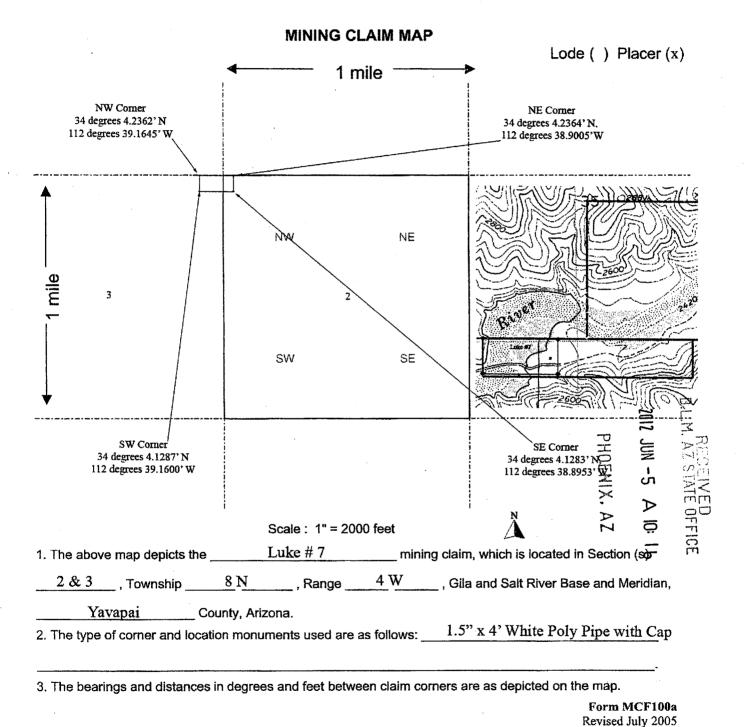

#### Parcel No. 3:

Unpatented Federal Mining Claim Number AMC 416201, at set forth in Location Notice of Placer Mining Claim as recorded in Book 4884, page 478 records of Yavapai County, Arizona, commonly known as Luke #7 located in the Northwest quarter of the of Section 2, and Northeast quarter of Section 3, Township 8 North, Range 4 West of the Gila and Salt River Base and Meridian.