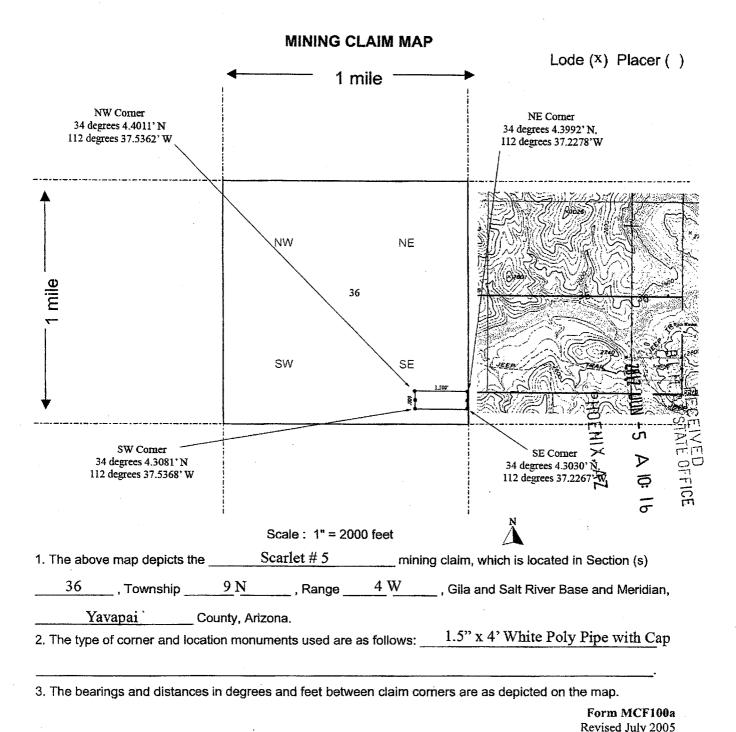

#### Parcel No. 16:

Unpatented Federal Mining Claim Number AMC 416206, at set forth in Location Notice of Lode Mining Claim as recorded in Book 4884, page 482 records of Yavapai County, Arizona, commonly known as Scarlet #5 located in the Southeast quarter of the of Section 36, Township 9 North, Range 4 West of the Gila and Salt River Base and Meridian.