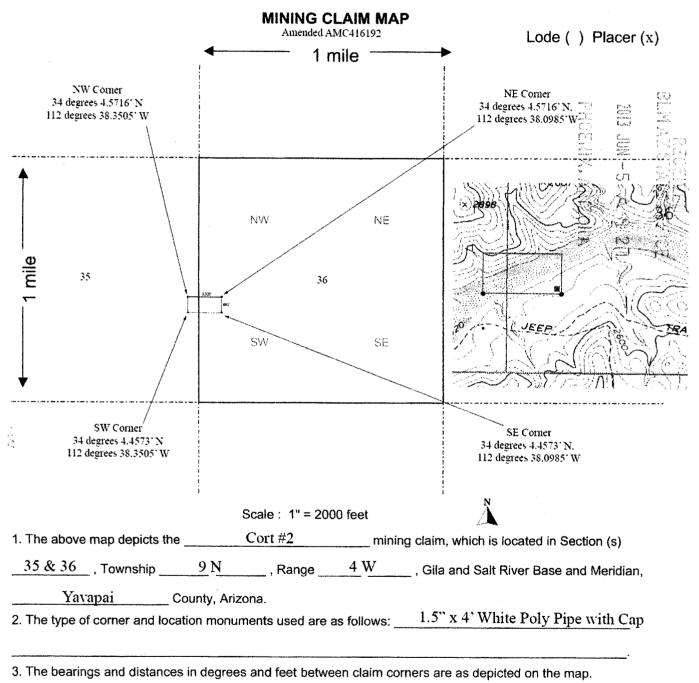

#### Parcel No. 6:

Unpatented Federal Mining Claim Number AMC 416192, at set forth in Location Notice of Placer Mining Claim as recorded in Book 4884, page 469 records of Yavapai County, Arizona, commonly known as Cort #2, with amended location notice recorded in Book \_\_\_\_\_\_ page \_\_\_\_\_\_, located in the Southeast quarter of Section 35 and the Southwest quarter of the of Section 36, Township 9 North, Range 4 West of the Gila and Salt River Base and Meridian.