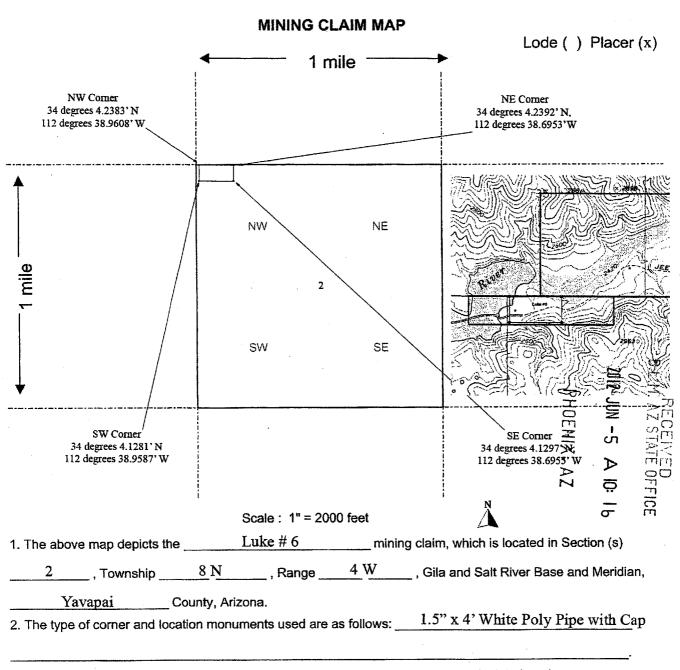

#### Parcel No. 2:

Unpatented Federal Mining Claim Number AMC 416200, at set forth in Location Notice of Placer Mining Claim as recorded in Book 4884, page 477 records of Yavapai County, Arizona, commonly known as Luke #6 located in the Northwest quarter of the of Section 2, Township 8 North, Range 4 West of the Gila and Salt River Base and Meridian.