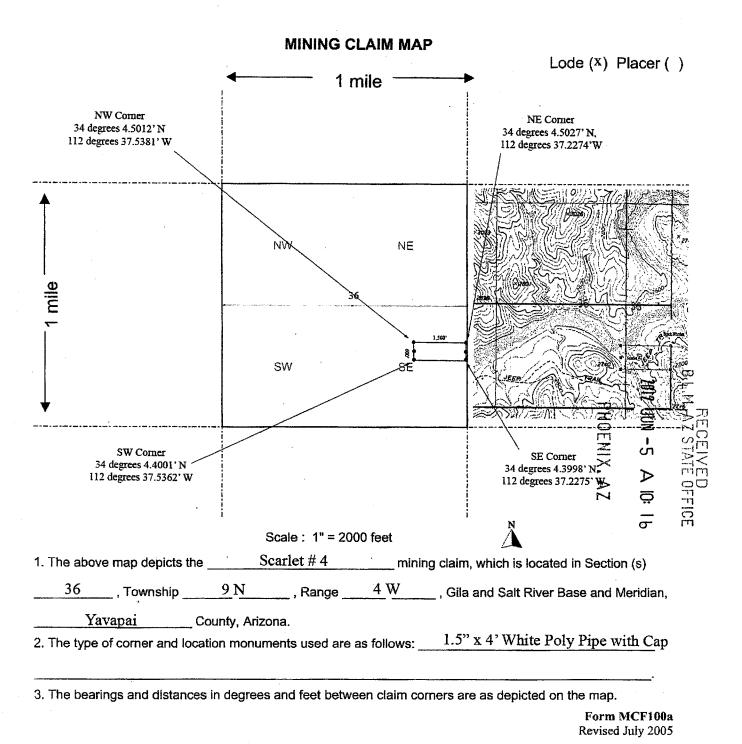

#### Parcel No. 16:

Unpatented Federal Mining Claim Number AMC 416206, at set forth in Location Notice of Lode Mining Claim as recorded in Book 4884, page 482 records of Yavapai County, Arizona, commonly known as Scarlet #5 located in the Southeast quarter of the of Section 36, Township 9 North, Range 4 West of the Gila and Salt River Base and Meridian.