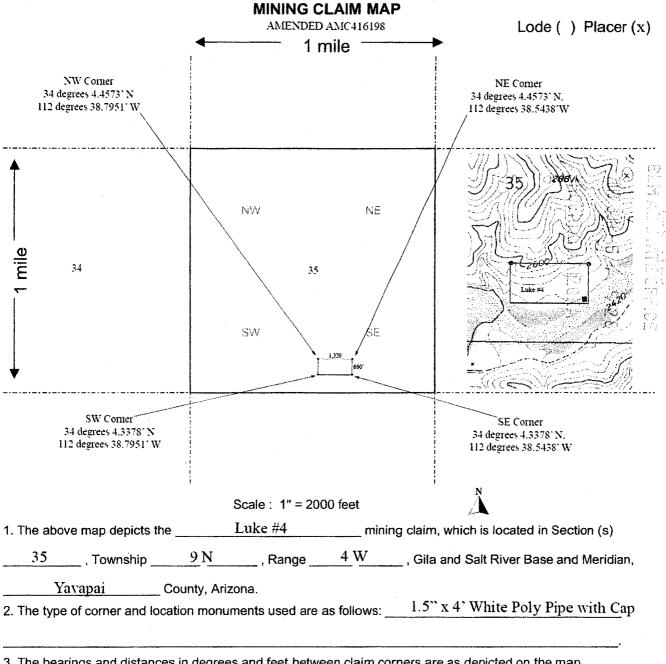

#### Exhibit A

| Parcel No. 1:                                                                                                                                                                                                                                                                                                                                                                                                                          |
|----------------------------------------------------------------------------------------------------------------------------------------------------------------------------------------------------------------------------------------------------------------------------------------------------------------------------------------------------------------------------------------------------------------------------------------|
| Unpatented Federal Mining Claim Number AMC 416195, at set forth in Location Notice of Placer Mining Claim as recorded in Book 4884, page 472 records of Yavapai County, Arizona, commonly known as Luke #1, with amended location notice recorded in Book page, located in the Southwest quarter of the of Section 36, Township 9 North, Range 4 West of the Gila and Salt River Base and Meridian.                                    |
|                                                                                                                                                                                                                                                                                                                                                                                                                                        |
| Parcel No. 2:                                                                                                                                                                                                                                                                                                                                                                                                                          |
| Unpatented Federal Mining Claim Number AMC 416196, at set forth in Location Notice of Placer Mining Claim as recorded in Book 4884, page 473 records of Yavapai County, Arizona, commonly known as Luke #2 with amended location notice recorded in Book page, located in the Southeast quarter of the of Section 35 and Southwest quarter of Section 36, Township 9 North, Range 4 West of the Gila and Salt River Base and Meridian. |
| Parcel No. 3:                                                                                                                                                                                                                                                                                                                                                                                                                          |
| Unpatented Federal Mining Claim Number AMC 416197, at set forth in Location Notice of Placer Mining Claim as recorded in Book 4884, page 474 records of Yavapai County, Arizona, commonly known as Luke #3, with amended location notice recorded in Book page, located in the Southeast quarter of the of Section 35, Township 9 North, Range 4 West of the Gila and Salt River Base and Meridian.                                    |
| Parcel No. 4:                                                                                                                                                                                                                                                                                                                                                                                                                          |
| Unpatented Federal Mining Claim Number AMC 416198, at set forth in Location Notice of Placer Mining Claim as recorded in Book 4884, page 475 records of Yavapai County, Arizona, commonly known as Luke #4, with amended location notice recorded in Book page, located in the Southeast quarter of the of Section 35, Township 9 North, Range 4 West of the Gila and Salt River Base and Meridian.                                    |
| Parcel No. 5:                                                                                                                                                                                                                                                                                                                                                                                                                          |
| Unpatented Federal Mining Claim Number AMC 416191, at set forth in Location Notice of Placer Mining Claim as recorded in Book 4884, page 468, records of Yavapai County, Arizona, commonly known as Cort #1, with amended location notice recorded in Book page, located in the Southwest quarter of the of Section 36, Township 9 North, Range 4 West of the Gila and Salt River Base and Meridian.                                   |

#### Parcel No. 8:

Unpatented Federal Mining Claim Number AMC 416194, at set forth in Location Notice of Placer Mining Claim as recorded in Book 4884, page 475 records of Yavapai County, Arizona, commonly known as Cort #4, with amended location notice recorded in Book \_\_\_\_\_\_ page \_\_\_\_\_, located in the Southwest quarter of the of Section 36, Township 9 North, Range 4 West of the Gila and Salt River Base and Meridian.