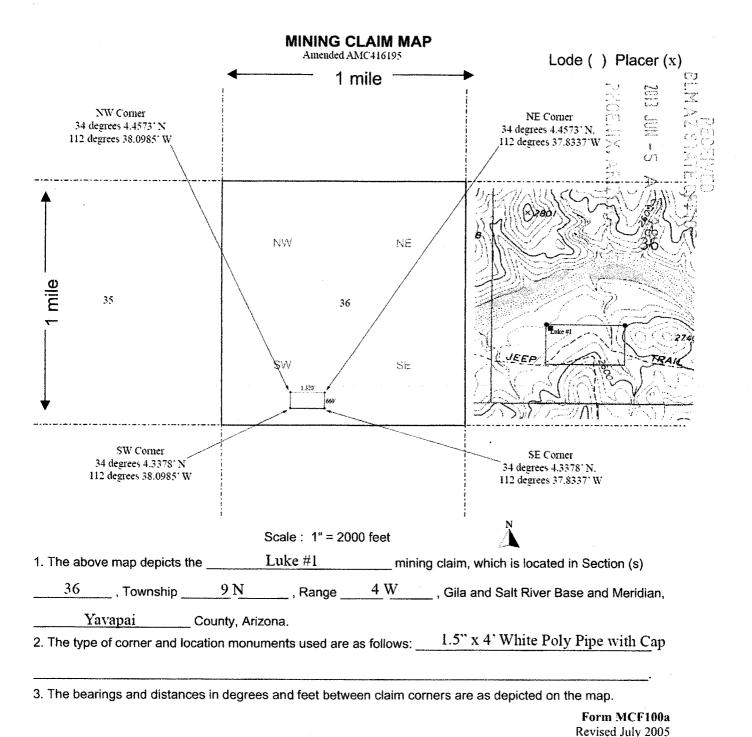

t River Base and Meridian, Arizona and this claim encompasses portions of the following quarter section (s), section (s), Township (s) and Range (s) SW ¼ of Section 36, T9N, R4W Gila Salt River Base and Meridian, Arizona. The locality of this claim with reference to some natural object or permanent monument and additional information (If any) concerning its locality are as follows: The Luke #1 is located south of & adjacent to the Hassayampa River.

| DATED AND POSTED on the ground this 3 <sup>rd</sup> day of June, 2012 LOCATOR (s) Randy Sealey | 4/ |
|------------------------------------------------------------------------------------------------|----|
| LOCATOR (s) Randy Sealey                                                                       | 1  |

Form MCFIOO Revised July 2005





| FEE<br>\$   |
|-------------|
| \$4         |
| <b>\$</b> 5 |
| \$1         |
| \$ 10       |
| 1           |

B: 4884 P: 472 0070-2012 11:39:36 AM NML Leslie M. Hoffman OFFICIAL RECORDS OF YAVAPAI COUNTY \$10.00 RANDY SEALEY 2012-0030609

B: 4884 P: 472 06/04/2012 11:39:36 AM NML \$10.00 Page: 1 of 2 2012-0030609

BLM Date

Stamp

Sind To \*

### LOCATION NOTICE FOR PLACER MINING CLAIM

NOTICE IS HEREBY GIVEN that the

Luke #1 placer mining claim has been located by Randy Sealey, whose current mailing address is 325 N Country Club Drive, Wickenburg, AZ 85390 & Trish Edwards, whose current mailing address is 1127 Victory Ave.,

& Trish Edwards, whose current mailing address is 1127 Victory Ave.,

Billings, Mt. 59105

The general course of this claim is East & West and it is situated in