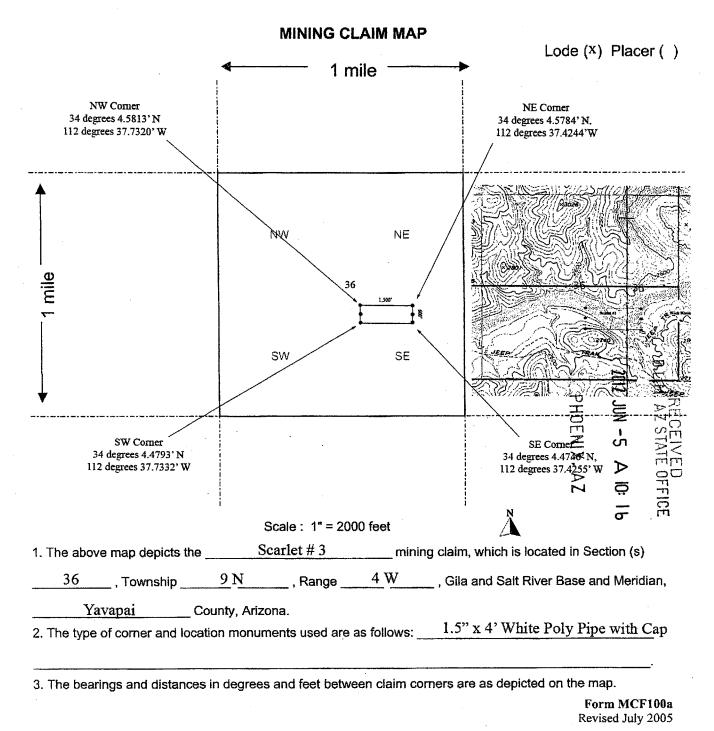

#### Parcel No. 15:

Unpatented Federal Mining Claim Number AMC 416205, at set forth in Location Notice of Lode Mining Claim as recorded in Book 4884, page 483 records of Yavapai County, Arizona, commonly known as Scarlet #4 located in the Southeast quarter of the of Section 36, Township 9 North, Range 4 West of the Gila and Salt River Base and Meridian.