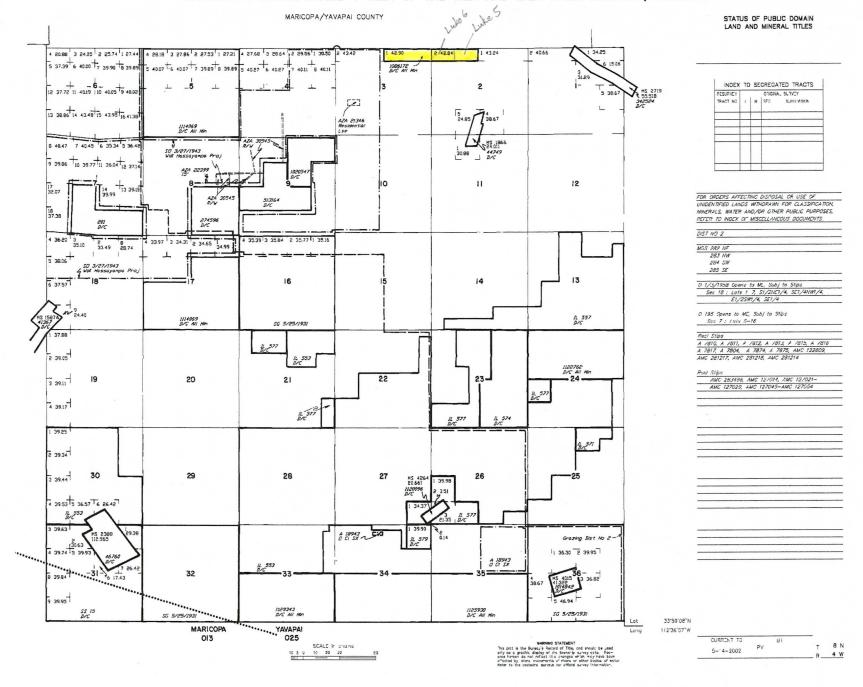

#### Exhibit A

| Parcel No. 1:                                                                                                                                                                                                                                                                                                                                                                                                                          |
|----------------------------------------------------------------------------------------------------------------------------------------------------------------------------------------------------------------------------------------------------------------------------------------------------------------------------------------------------------------------------------------------------------------------------------------|
| Unpatented Federal Mining Claim Number AMC 416195, at set forth in Location Notice of Placer Mining Claim as recorded in Book 4884, page 472 records of Yavapai County, Arizona, commonly known as Luke #1, with amended location notice recorded in Book page, located in the Southwest quarter of the of Section 36, Township 9 North, Range 4 West of the Gila and Salt River Base and Meridian.                                    |
|                                                                                                                                                                                                                                                                                                                                                                                                                                        |
| Parcel No. 2:                                                                                                                                                                                                                                                                                                                                                                                                                          |
| Unpatented Federal Mining Claim Number AMC 416196, at set forth in Location Notice of Placer Mining Claim as recorded in Book 4884, page 473 records of Yavapai County, Arizona, commonly known as Luke #2 with amended location notice recorded in Book page, located in the Southeast quarter of the of Section 35 and Southwest quarter of Section 36, Township 9 North, Range 4 West of the Gila and Salt River Base and Meridian. |
| Parcel No. 3:                                                                                                                                                                                                                                                                                                                                                                                                                          |
| Unpatented Federal Mining Claim Number AMC 416197, at set forth in Location Notice of Placer Mining Claim as recorded in Book 4884, page 474 records of Yavapai County, Arizona, commonly known as Luke #3, with amended location notice recorded in Book page, located in the Southeast quarter of the of Section 35, Township 9 North, Range 4 West of the Gila and Salt River Base and Meridian.                                    |
| Parcel No. 4:                                                                                                                                                                                                                                                                                                                                                                                                                          |
| Unpatented Federal Mining Claim Number AMC 416198, at set forth in Location Notice of Placer Mining Claim as recorded in Book 4884, page 475 records of Yavapai County, Arizona, commonly known as Luke #4, with amended location notice recorded in Book page, located in the Southeast quarter of the of Section 35, Township 9 North, Range 4 West of the Gila and Salt River Base and Meridian.                                    |
| Parcel No. 5:                                                                                                                                                                                                                                                                                                                                                                                                                          |
| Unpatented Federal Mining Claim Number AMC 416191, at set forth in Location Notice of Placer Mining Claim as recorded in Book 4884, page 468, records of Yavapai County, Arizona, commonly known as Cort #1, with amended location notice recorded in Book page, located in the Southwest quarter of the of Section 36, Township 9 North, Range 4 West of the Gila and Salt River Base and Meridian.                                   |

#### Exhibit A

| D- |     |      | 1 - | -4 |  |
|----|-----|------|-----|----|--|
| ra | rce | I 1\ | Ю   |    |  |

Unpatented Federal Mining Claim Number AMC 416199, at set forth in Location Notice of Placer Mining Claim as recorded in Book 4884, page 476 records of Yavapai County, Arizona, commonly known as Luke #5 located in the Northwest quarter of the of Section 2, Township 8 North, Range 4 West of the Gila and Salt River Base and Meridian.

#### Parcel No. 2:

Unpatented Federal Mining Claim Number AMC 416200, at set forth in Location Notice of Placer Mining Claim as recorded in Book 4884, page 477 records of Yavapai County, Arizona, commonly known as Luke #6 located in the Northwest quarter of the of Section 2, Township 8 North, Range 4 West of the Gila and Salt River Base and Meridian.

#### Parcel No. 3:

Unpatented Federal Mining Claim Number AMC 416201, at set forth in Location Notice of Placer Mining Claim as recorded in Book 4884, page 478 records of Yavapai County, Arizona, commonly known as Luke #7 located in the Northwest quarter of the of Section 2, and Northeast quarter of Section 3, Township 8 North, Range 4 West of the Gila and Salt River Base and Meridian.

#### Parcel No. 4:

Unpatented Federal Mining Claim Number AMC 423386, at set forth in Location Notice of Placer Mining Claim as recorded in Book \_\_\_\_\_\_, page \_\_\_\_\_ records of Yavapai County, Arizona, commonly known as Luke #8 located in the Southwest quarter of the of Section 36, Township 9 North, Range 4 West of the Gila and Salt River Base and Meridian.

#### Parcel No. 5:

Unpatented Federal Mining Claim Number AMC 423387, at set forth in Location Notice of Placer Mining Claim as recorded in Book \_\_\_\_\_\_, page \_\_\_\_\_ records of Yavapai County, Arizona, commonly known as Luke #9 located in the Southeast quarter of Section 35 and the Southwest quarter of the of Section 36, Township 9 North, Range 4 West of the Gila and Salt River Base and Meridian.

#### Parcel No. 6:

Unpatented Federal Mining Claim Number AMC 423388, at set forth in Location Notice of Placer Mining Claim as recorded in Book \_\_\_\_\_\_, page \_\_\_\_\_ records of Yavapai County, Arizona, commonly known as Luke #10 located in the Southeast quarter of the of Section 35, Township 9 North, Range 4 West of the Gila and Salt River Base and Meridian.