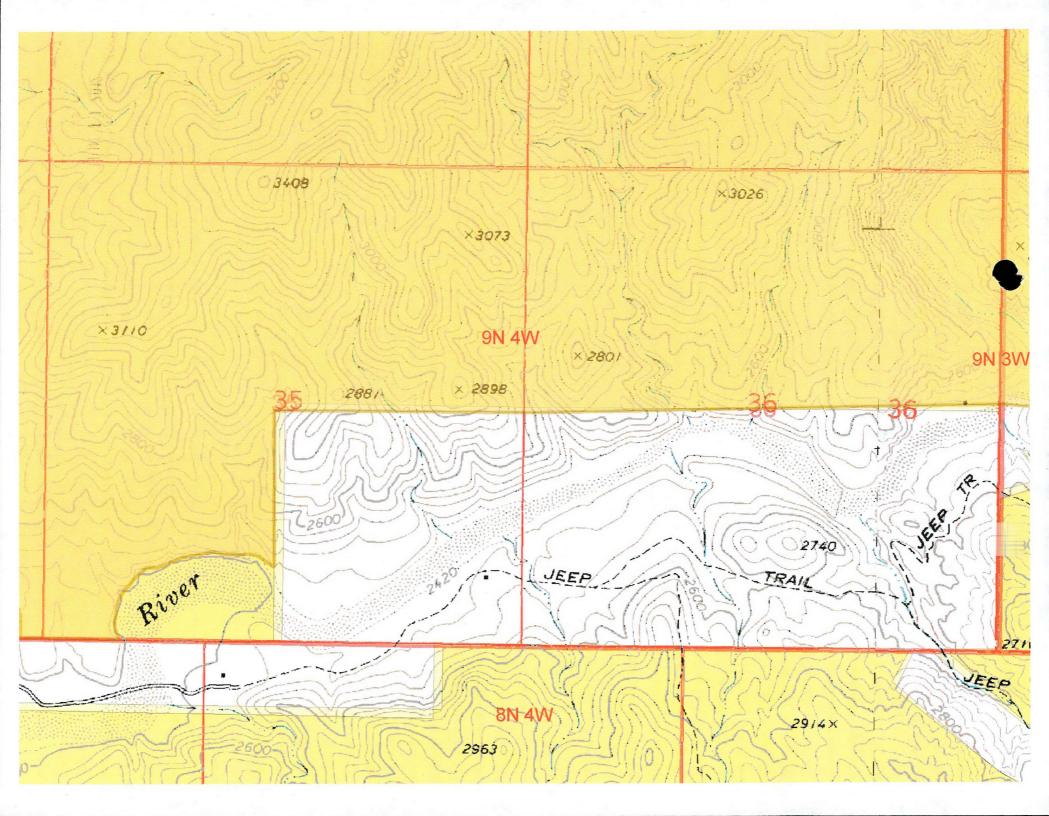

| Line | AMC      | Claim/Site Name | County Recorder     | TWP | RNG | SEC     |
|------|----------|-----------------|---------------------|-----|-----|---------|
| No . | number   |                 | Data (if available) |     |     | 220     |
| 1.   | 416195   | Luke # 1        | Placer 20 Acres     | 9N  | 4W  | 36      |
| 2.   | 416196   | Luke # 2        | Placer 20 Acres     | 9N  | 4W  | 35 &36  |
| 3.   | 416197   | Luke # 3        | Placer 20 Acres     | 9N  | 4W  | 35      |
| 4.   | 416198   | Luke # 4        | Placer 20 Acres     | 9N  | 4W  | 35      |
| 5.   | 416199   | Luke # 5        | Placer 20 Acres     | 8N  | 4W  | 2       |
| 6.   | 416200   | Luke # 6        | Placer 20 Acres     | 8N  | 4W  | 2       |
| 7.   | 416201 - | Luke # 7        | Placer 20 Acres     | 8N  | 4W  | 2 &3    |
| 8.   | 423306 ¬ | Luke # 8        | Placer 20 Acres     | 9N  | 4W  | 36      |
| 9.   | 423307   | Luke # 9        | Placer 20 Acres     | 9N  | 4W  | 35 & 36 |
| 10.  | 423308   | Luke # 10       | Placer 20 Acres     | 9N  | 4W  | 35      |
| 11.  | 423309   | Luke # 11       | Placer 20 Acres     | 9N  | 4W  | 35      |
| 12.  | 416202   | Scarlet #1      | Lode20 Acres        | 9N  | 4W  | 36      |
| 13.  | 416203   | Scarlet # 2     | Lode 20 Acres       | 9N  | 4W  | 36      |
| 14.  | 416204   | Scarlet # 3     | Lode 20 Acres       | 9N  | 4W  | 36      |
| 15.  | 416205   | Scarlet # 4     | Lode 20 Acres       | 9N  | 4W  | 36      |
| 16.  | 416206   | Scarlet # 5     | Lode 20 Acres       | 9N  | 4W  | 36      |
| 17.  | 416207   | Scarlet # 6     | Lode 20 Acres       | 9N  | 4W  | 36      |
| 18.  | 416208   | Scarlet # 7     | Lode 20 Acres       | 9N  | 4W  | 36      |
| 19.  | 416209   | Scarlet # 8     | Lode 20 Acres       | 9N  | 4W  | 36      |
| 20.  | 416191 ¬ | Cort # 1        | Placer 20 Acres     | 9N  | 4W  | 36      |
| 21.  | 416192   | Cort # 2        | Placer 20 Acres     | 9N  | 4W  | 35 & 36 |