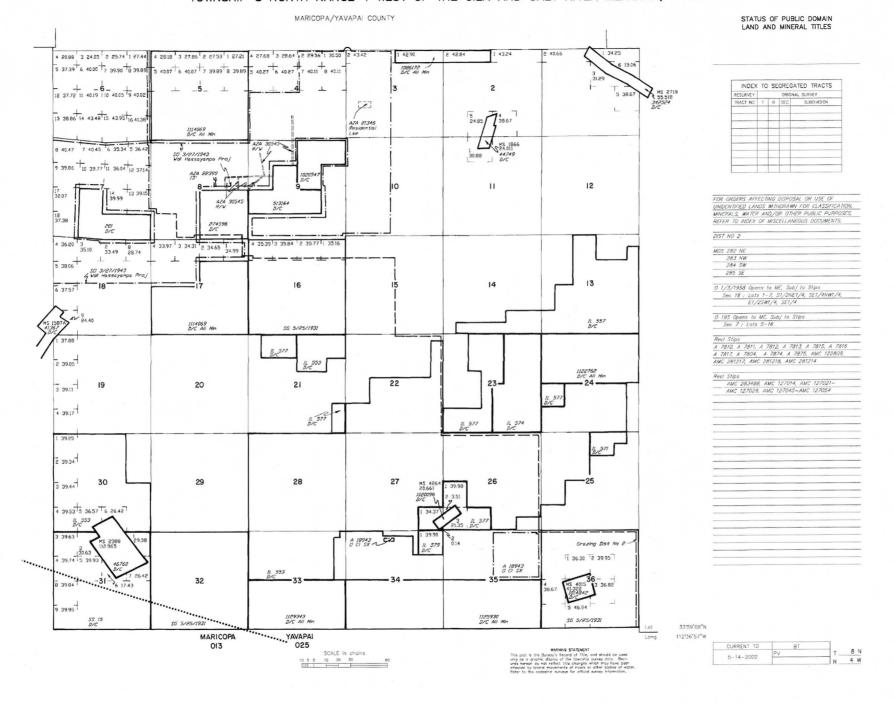

#### Exhibit A

| Parcel No. 1:                                                                                                                                                                                                                                                                                                                                                                                                                          |
|----------------------------------------------------------------------------------------------------------------------------------------------------------------------------------------------------------------------------------------------------------------------------------------------------------------------------------------------------------------------------------------------------------------------------------------|
| Unpatented Federal Mining Claim Number AMC 416195, at set forth in Location Notice of Placer Mining Claim as recorded in Book 4884, page 472 records of Yavapai County, Arizona, commonly known as Luke #1, with amended location notice recorded in Book page, located in the Southwest quarter of the of Section 36, Township 9 North, Range 4 West of the Gila and Salt River Base and Meridian.                                    |
|                                                                                                                                                                                                                                                                                                                                                                                                                                        |
| Parcel No. 2:                                                                                                                                                                                                                                                                                                                                                                                                                          |
| Unpatented Federal Mining Claim Number AMC 416196, at set forth in Location Notice of Placer Mining Claim as recorded in Book 4884, page 473 records of Yavapai County, Arizona, commonly known as Luke #2 with amended location notice recorded in Book page, located in the Southeast quarter of the of Section 35 and Southwest quarter of Section 36, Township 9 North, Range 4 West of the Gila and Salt River Base and Meridian. |
| Parcel No. 3:                                                                                                                                                                                                                                                                                                                                                                                                                          |
| Unpatented Federal Mining Claim Number AMC 416197, at set forth in Location Notice of Placer Mining Claim as recorded in Book 4884, page 474 records of Yavapai County, Arizona, commonly known as Luke #3, with amended location notice recorded in Book page, located in the Southeast quarter of the of Section 35, Township 9 North, Range 4 West of the Gila and Salt River Base and Meridian.                                    |
| Parcel No. 4:                                                                                                                                                                                                                                                                                                                                                                                                                          |
| Unpatented Federal Mining Claim Number AMC 416198, at set forth in Location Notice of Placer Mining Claim as recorded in Book 4884, page 475 records of Yavapai County, Arizona, commonly known as Luke #4, with amended location notice recorded in Book page, located in the Southeast quarter of the of Section 35, Township 9 North, Range 4 West of the Gila and Salt River Base and Meridian.                                    |
| Parcel No. 5:                                                                                                                                                                                                                                                                                                                                                                                                                          |
| Unpatented Federal Mining Claim Number AMC 416191, at set forth in Location Notice of Placer Mining Claim as recorded in Book 4884, page 468, records of Yavapai County, Arizona, commonly known as Cort #1, with amended location notice recorded in Book page, located in the Southwest quarter of the of Section 36, Township 9 North, Range 4 West of the Gila and Salt River Base and Meridian.                                   |

#### Parcel No. 6:

Unpatented Federal Mining Claim Number AMC 416192, at set forth in Location Notice of Placer Mining Claim as recorded in Book 4884, page 469 records of Yavapai County, Arizona, commonly known as Cort #2, with amended location notice recorded in Book \_\_\_\_\_\_ page \_\_\_\_\_\_, located in the Southeast quarter of Section 35 and the Southwest quarter of the of Section 36, Township 9 North, Range 4 West of the Gila and Salt River Base and Meridian.

#### Parcel No. 7:

Unpatented Federal Mining Claim Number AMC 416193, at set forth in Location Notice of Placer Mining Claim as recorded in Book 4884, page 470 records of Yavapai County, Arizona, commonly known as Cort #3, with amended location notice recorded in Book \_\_\_\_\_\_ page \_\_\_\_\_\_, located in the Southeast quarter of the of Section 35, Township 9 North, Range 4 West of the Gila and Salt River Base and Meridian.

#### Parcel No. 8:

Unpatented Federal Mining Claim Number AMC 416194, at set forth in Location Notice of Placer Mining Claim as recorded in Book 4884, page 475 records of Yavapai County, Arizona, commonly known as Cort #4, with amended location notice recorded in Book \_\_\_\_\_\_ page \_\_\_\_\_, located in the Southwest quarter of the of Section 36, Township 9 North, Range 4 West of the Gila and Salt River Base and Meridian.