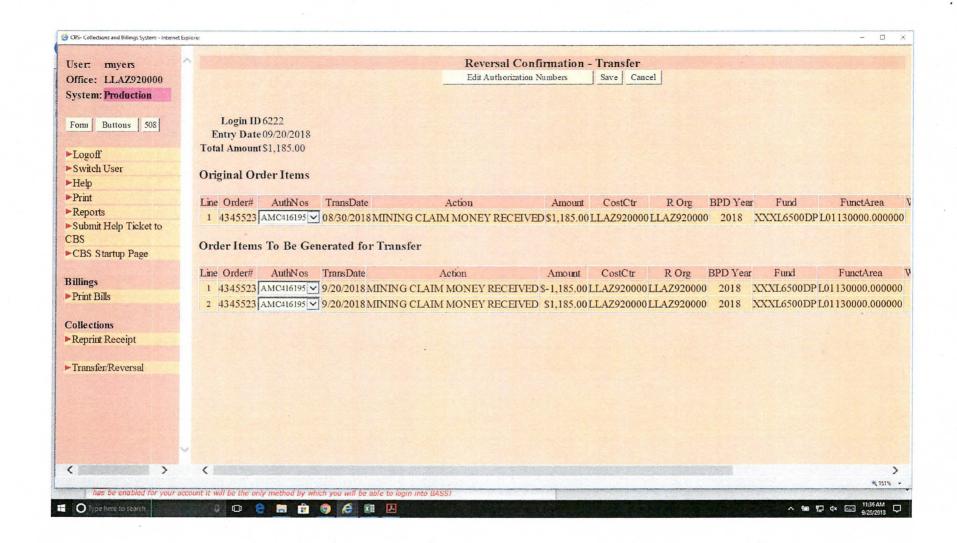

#### **United States Department of the Interior Bureau of Land Management**

Receipt

DIV OF LANDS, MINRLS & ENERGY ONE N CENTRAL AVE PHOENIX, AZ 85004 -4427

No:

4230242

Phone: 602-417-9200

**Transaction #:** 4345523

Date of Transaction: 08/08/2018

**CUSTOMER:** 

GREGORY RUSTIN

PO BOX 201

LAUREL,MS 39441-0201 US

| LINE<br># | QTY  | DESCRIPTION                                                          | REMARKS          | UNIT<br>PRICE | TOTAL   |
|-----------|------|----------------------------------------------------------------------|------------------|---------------|---------|
| 1         | 1.00 | ,                                                                    | MAINT<br>2019/52 | - n/a -       | 8060.00 |
| 2         |      | OVERPAYMENT / OVERPAYMENT OF FEES /<br>OVERPAYMENT OF \$1.00 OR MORE |                  | 1185.00       | 1185.00 |

TOTAL:

\$9,245.00

|       | ,                                                        | PAYMENT INFORMATION                   |                      |  |  |  |  |
|-------|----------------------------------------------------------|---------------------------------------|----------------------|--|--|--|--|
| 1     | AMOUNT:                                                  | 100.00                                | POSTMARKED: N/A      |  |  |  |  |
|       | TYPE:                                                    | CASH                                  | RECEIVED: 08/08/2018 |  |  |  |  |
|       | NAME: RUSTIN, GREGORY PO BOX 201 LAUREL MS 39441-0201 US |                                       |                      |  |  |  |  |
| 2     | AMOUNT:                                                  | 9145.00                               | POSTMARKED: N/A      |  |  |  |  |
|       | TYPE:                                                    | CHECK                                 | RECEIVED: 08/08/2018 |  |  |  |  |
| 4.473 | CHECK NO:                                                | 1048                                  |                      |  |  |  |  |
|       | NAME:                                                    | RUSTIN, GREGORY                       |                      |  |  |  |  |
|       |                                                          | PO BOX 201<br>LAUREL MS 39441-0201 US |                      |  |  |  |  |

| , | REMARKS |  |
|---|---------|--|
|   |         |  |

This receipt was generated by the automated BLM Collections and Billing System and is a paper representation of a portion of the official electronic record contained therein.

Authorized Date 10/11/2018
Instructions to Accounts AZ BLM REFUND \$100, TO GREGORY RUSTIN; FOR OVERPAYMENT OF FEES, ON AMC416195, RECEIPT #4230242. RM

Login ID6222 Entry Date10/11/2018 Total Amount\$100.00