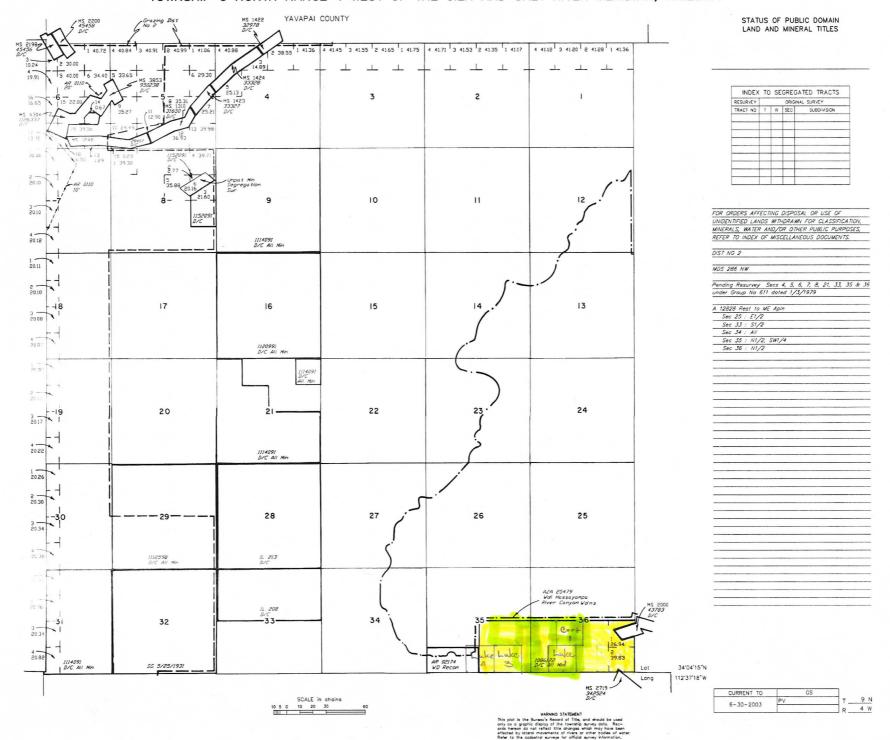

#### Exhibit A

| Parcel No. 1:                                                                                                                                                                                                                                                                                                                                                                                                                          |
|----------------------------------------------------------------------------------------------------------------------------------------------------------------------------------------------------------------------------------------------------------------------------------------------------------------------------------------------------------------------------------------------------------------------------------------|
| Unpatented Federal Mining Claim Number AMC 416195, at set forth in Location Notice of Placer Mining Claim as recorded in Book 4884, page 472 records of Yavapai County, Arizona, commonly known as Luke #1, with amended location notice recorded in Book page, located in the Southwest quarter of the of Section 36, Township 9 North, Range 4 West of the Gila and Salt River Base and Meridian.                                    |
|                                                                                                                                                                                                                                                                                                                                                                                                                                        |
| Parcel No. 2:                                                                                                                                                                                                                                                                                                                                                                                                                          |
| Unpatented Federal Mining Claim Number AMC 416196, at set forth in Location Notice of Placer Mining Claim as recorded in Book 4884, page 473 records of Yavapai County, Arizona, commonly known as Luke #2 with amended location notice recorded in Book page, located in the Southeast quarter of the of Section 35 and Southwest quarter of Section 36, Township 9 North, Range 4 West of the Gila and Salt River Base and Meridian. |
| Parcel No. 3:                                                                                                                                                                                                                                                                                                                                                                                                                          |
| Unpatented Federal Mining Claim Number AMC 416197, at set forth in Location Notice of Placer Mining Claim as recorded in Book 4884, page 474 records of Yavapai County, Arizona, commonly known as Luke #3, with amended location notice recorded in Book page, located in the Southeast quarter of the of Section 35, Township 9 North, Range 4 West of the Gila and Salt River Base and Meridian.                                    |
| Parcel No. 4:                                                                                                                                                                                                                                                                                                                                                                                                                          |
| Unpatented Federal Mining Claim Number AMC 416198, at set forth in Location Notice of Placer Mining Claim as recorded in Book 4884, page 475 records of Yavapai County, Arizona, commonly known as Luke #4, with amended location notice recorded in Book page, located in the Southeast quarter of the of Section 35, Township 9 North, Range 4 West of the Gila and Salt River Base and Meridian.                                    |
| Parcel No. 5:                                                                                                                                                                                                                                                                                                                                                                                                                          |
| Unpatented Federal Mining Claim Number AMC 416191, at set forth in Location Notice of Placer Mining Claim as recorded in Book 4884, page 468, records of Yavapai County, Arizona, commonly known as Cort #1, with amended location notice recorded in Book page, located in the Southwest quarter of the of Section 36, Township 9 North, Range 4 West of the Gila and Salt River Base and Meridian.                                   |

#### Parcel No. 13:

Unpatented Federal Mining Claim Number AMC 416203, at set forth in Location Notice of Lode Mining Claim as recorded in Book 4884, page 481 records of Yavapai County, Arizona, commonly known as Scarlet #2 located in the Southeast quarter of the of Section 36, Township 9 North, Range 4 West of the Gila and Salt River Base and Meridian.

#### Parcel No. 14:

Unpatented Federal Mining Claim Number AMC 416204, at set forth in Location Notice of Lode Mining Claim as recorded in Book 4884, page 480 records of Yavapai County, Arizona, commonly known as Scarlet #3 located in the Southeast quarter of the of Section 36, Township 9 North, Range 4 West of the Gila and Salt River Base and Meridian.

#### Parcel No. 15:

Unpatented Federal Mining Claim Number AMC 416205, at set forth in Location Notice of Lode Mining Claim as recorded in Book 4884, page 483 records of Yavapai County, Arizona, commonly known as Scarlet #4 located in the Southeast quarter of the of Section 36, Township 9 North, Range 4 West of the Gila and Salt River Base and Meridian.

#### Parcel No. 16:

Unpatented Federal Mining Claim Number AMC 416206, at set forth in Location Notice of Lode Mining Claim as recorded in Book 4884, page 482 records of Yavapai County, Arizona, commonly known as Scarlet #5 located in the Southeast quarter of the of Section 36, Township 9 North, Range 4 West of the Gila and Salt River Base and Meridian.

#### Parcel No. 17:

Unpatented Federal Mining Claim Number AMC 416207, at set forth in Location Notice of Lode Mining Claim as recorded in Book 4884, page 484 records of Yavapai County, Arizona, commonly known as Scarlet #6 located in the Southeast quarter of the of Section 36, Township 9 North, Range 4 West of the Gila and Salt River Base and Meridian.

#### Parcel No. 18:

Unpatented Federal Mining Claim Number AMC 416208, at set forth in Location Notice of Lode Mining Claim as recorded in Book 4884, page 485 records of Yavapai County, Arizona, commonly known as Scarlet #7 located in the Southeast quarter of the of Section 36, Township 9 North, Range 4 West of the Gila and Salt River Base and Meridian.

#### Parcel No. 19:

Unpatented Federal Mining Claim Number AMC 416209, at set forth in Location Notice of Lode Mining Claim as recorded in Book 4884, page 486 records of Yavapai County, Arizona, commonly known as Scarlet #8 located in the Southeast quarter of the of Section 36, Township 9 North, Range 4 West of the Gila and Salt River Base and Meridian.