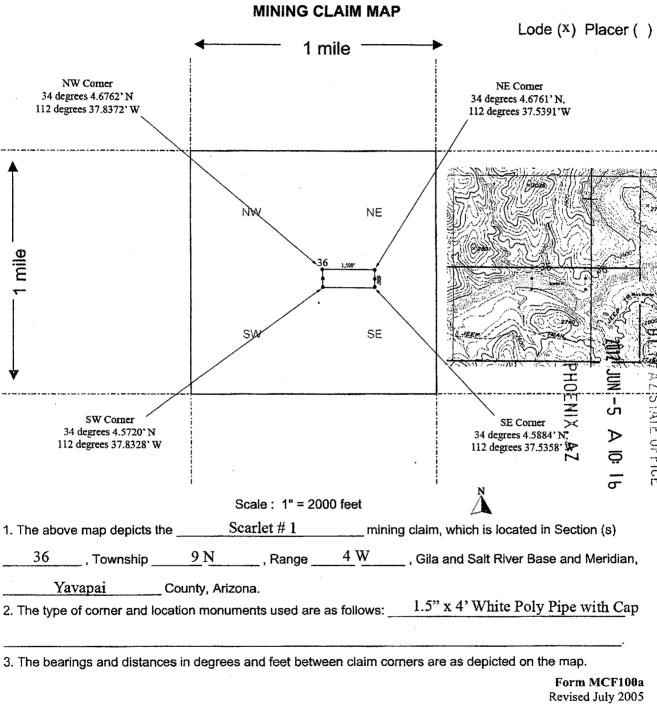

#### Parcel No. 13:

Unpatented Federal Mining Claim Number AMC 416203, at set forth in Location Notice of Lode Mining Claim as recorded in Book 4884, page 481 records of Yavapai County, Arizona, commonly known as Scarlet #2 located in the Southeast quarter of the of Section 36, Township 9 North, Range 4 West of the Gila and Salt River Base and Meridian.