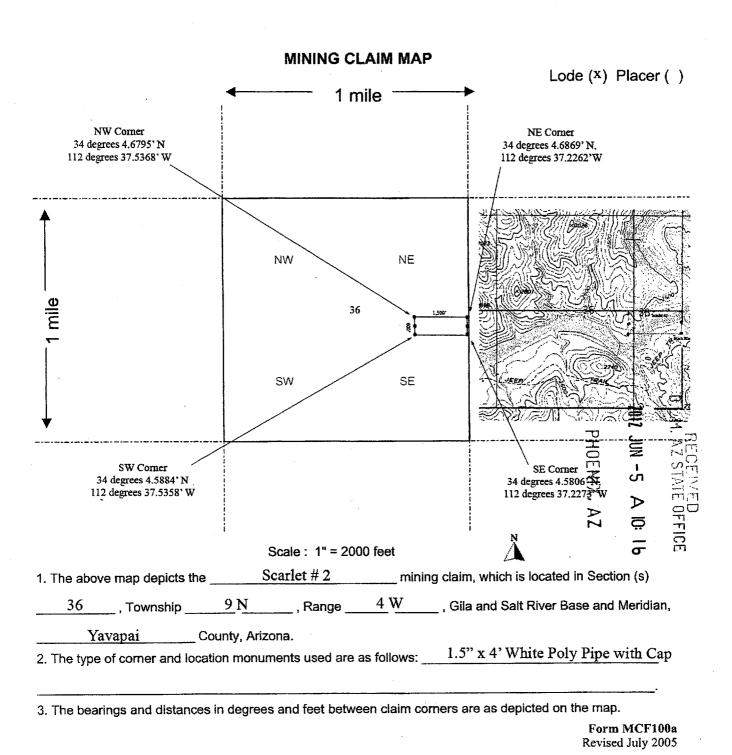

#### Parcel No. 14:

Unpatented Federal Mining Claim Number AMC 416204, at set forth in Location Notice of Lode Mining Claim as recorded in Book 4884, page 480 records of Yavapai County, Arizona, commonly known as Scarlet #3 located in the Southeast quarter of the of Section 36, Township 9 North, Range 4 West of the Gila and Salt River Base and Meridian.