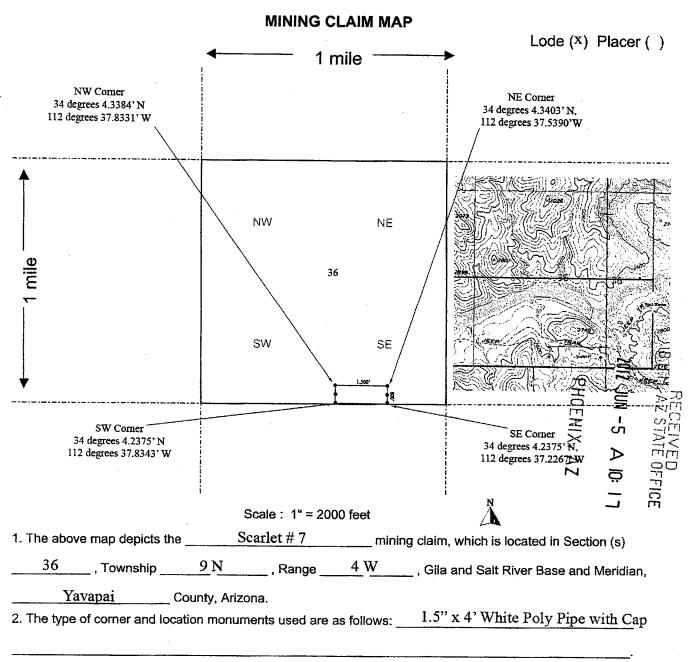

#### Parcel No. 18:

Unpatented Federal Mining Claim Number AMC 416208, at set forth in Location Notice of Lode Mining Claim as recorded in Book 4884, page 485 records of Yavapai County, Arizona, commonly known as Scarlet #7 located in the Southeast quarter of the of Section 36, Township 9 North, Range 4 West of the Gila and Salt River Base and Meridian.