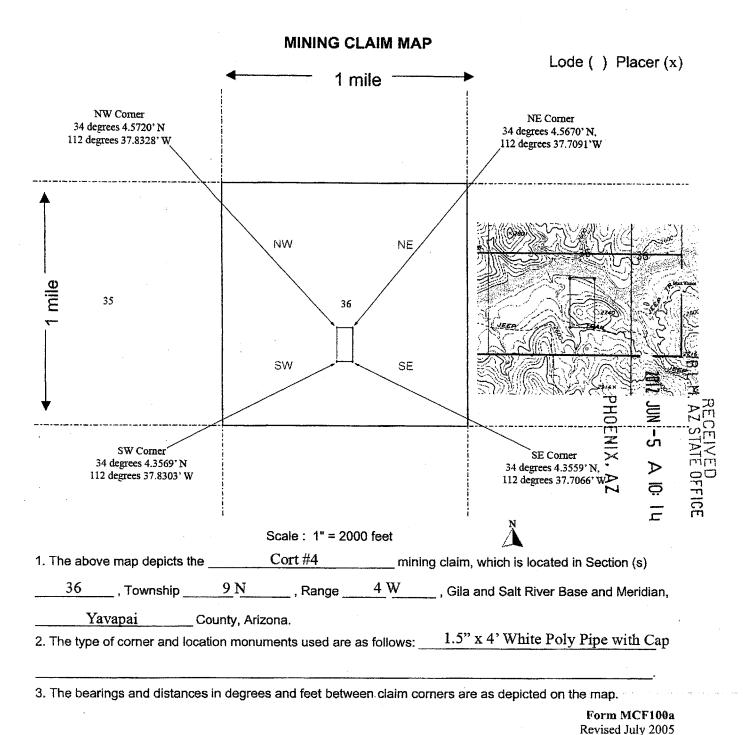

uated within Section 36, Township 9 North,

Range 4 West, Gila Salt River Base and Meridian, Arizona and this claim encompasses portions of the following quarter section (s), section (s), Township (s) and Range (s) SE & SW 1/4 of Section 36, T9N, R4W Gila Salt River Base and Meridian, Arizona. The locality of this claim with reference to some natural object or permanent monument and additional information (If any) concerning its locality are as follows: The Cort #4 is located immediately south of the Hassayampa River.

| DATED AND POSTED on the ground this 3 <sup>rd</sup> day of June, 20 | 12 | V |
|---------------------------------------------------------------------|----|---|
| LOCATOR (s) Randy Sealey.                                           |    | ) |

Form MCFIOO Revised July 2005



## RANDY SEALEY

1127 Victory Ave Billings, MT 59105

Phone: 406-248-2227 Cell: 406-670-3154 Fax: 406-259-7915

E-mail: bsr@bigsnowy.com

MC416191

June 4, 2013

US Department of the Interior Bureau of Land Management Arizona State Office One North Central Avenue, Suite 800 Phoenix, Arizona 85004-4427 BLMAZSTATE OFFICE

2013 JUN - 5 A 9: 1
PHOENIX, ARIZONA

RE: 3800 (9310)RE AMC416191

Dear: Mr. Rod Ebert,

Please find enclosed Location Notices for the seven claims that were part of the original 40 acre claims that you ask me to amend to include a check for \$1,323.00 @ \$189.00 per claim.

Please also find included the Yavapai County Tax information on the Western Sun Exploration, Inc. acreage; related to claims included with this letter, the amended claims in the attached packet and al