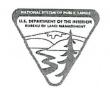

#### Exhibit A

| Parcel No. 1:                                                                                                                                                                                                                                                                                                                                                                                                                          |
|----------------------------------------------------------------------------------------------------------------------------------------------------------------------------------------------------------------------------------------------------------------------------------------------------------------------------------------------------------------------------------------------------------------------------------------|
| Unpatented Federal Mining Claim Number AMC 416195, at set forth in Location Notice of Placer Mining Claim as recorded in Book 4884, page 472 records of Yavapai County, Arizona, commonly known as Luke #1, with amended location notice recorded in Book page, located in the Southwest quarter of the of Section 36, Township 9 North, Range 4 West of the Gila and Salt River Base and Meridian.                                    |
|                                                                                                                                                                                                                                                                                                                                                                                                                                        |
| Parcel No. 2:                                                                                                                                                                                                                                                                                                                                                                                                                          |
| Unpatented Federal Mining Claim Number AMC 416196, at set forth in Location Notice of Placer Mining Claim as recorded in Book 4884, page 473 records of Yavapai County, Arizona, commonly known as Luke #2 with amended location notice recorded in Book page, located in the Southeast quarter of the of Section 35 and Southwest quarter of Section 36, Township 9 North, Range 4 West of the Gila and Salt River Base and Meridian. |
| Parcel No. 3:                                                                                                                                                                                                                                                                                                                                                                                                                          |
| Unpatented Federal Mining Claim Number AMC 416197, at set forth in Location Notice of Placer Mining Claim as recorded in Book 4884, page 474 records of Yavapai County, Arizona, commonly known as Luke #3, with amended location notice recorded in Book page, located in the Southeast quarter of the of Section 35, Township 9 North, Range 4 West of the Gila and Salt River Base and Meridian.                                    |
| Parcel No. 4:                                                                                                                                                                                                                                                                                                                                                                                                                          |
| Unpatented Federal Mining Claim Number AMC 416198, at set forth in Location Notice of Placer Mining Claim as recorded in Book 4884, page 475 records of Yavapai County, Arizona, commonly known as Luke #4, with amended location notice recorded in Book page, located in the Southeast quarter of the of Section 35, Township 9 North, Range 4 West of the Gila and Salt River Base and Meridian.                                    |
| Parcel No. 5:                                                                                                                                                                                                                                                                                                                                                                                                                          |
| Unpatented Federal Mining Claim Number AMC 416191, at set forth in Location Notice of Placer Mining Claim as recorded in Book 4884, page 468, records of Yavapai County, Arizona, commonly known as Cort #1, with amended location notice recorded in Book page, located in the Southwest quarter of the of Section 36, Township 9 North, Range 4 West of the Gila and Salt River Base and Meridian.                                   |