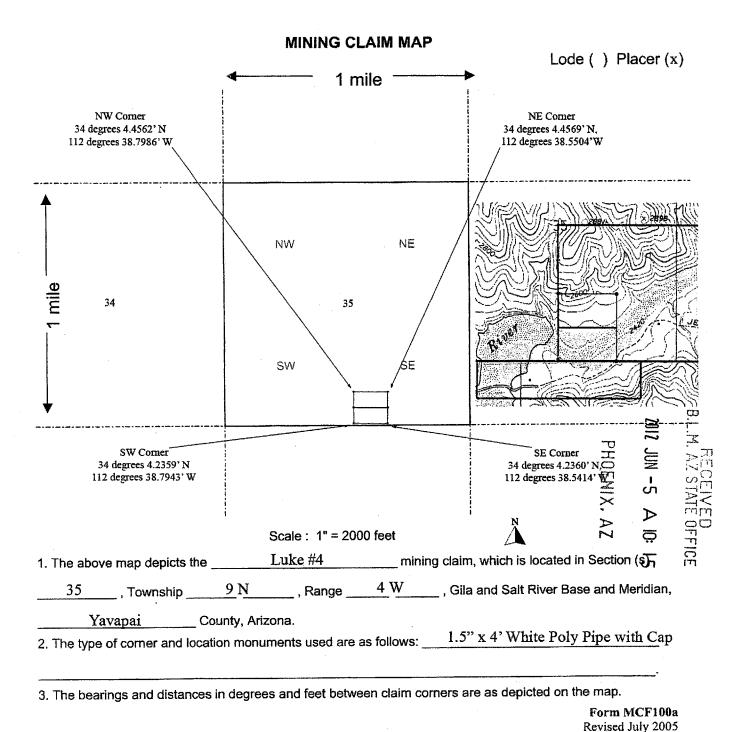

#### Exhibit A

| Parcel No. 1:                                                                                                                                                                                                                                                                                                                                                                                                                          |
|----------------------------------------------------------------------------------------------------------------------------------------------------------------------------------------------------------------------------------------------------------------------------------------------------------------------------------------------------------------------------------------------------------------------------------------|
| Unpatented Federal Mining Claim Number AMC 416195, at set forth in Location Notice of Placer Mining Claim as recorded in Book 4884, page 472 records of Yavapai County, Arizona, commonly known as Luke #1, with amended location notice recorded in Book page, located in the Southwest quarter of the of Section 36, Township 9 North, Range 4 West of the Gila and Salt River Base and Meridian.                                    |
|                                                                                                                                                                                                                                                                                                                                                                                                                                        |
| Parcel No. 2:                                                                                                                                                                                                                                                                                                                                                                                                                          |
| Unpatented Federal Mining Claim Number AMC 416196, at set forth in Location Notice of Placer Mining Claim as recorded in Book 4884, page 473 records of Yavapai County, Arizona, commonly known as Luke #2 with amended location notice recorded in Book page, located in the Southeast quarter of the of Section 35 and Southwest quarter of Section 36, Township 9 North, Range 4 West of the Gila and Salt River Base and Meridian. |
| Parcel No. 3:                                                                                                                                                                                                                                                                                                                                                                                                                          |
| Unpatented Federal Mining Claim Number AMC 416197, at set forth in Location Notice of Placer Mining Claim as recorded in Book 4884, page 474 records of Yavapai County, Arizona, commonly known as Luke #3, with amended location notice recorded in Book page, located in the Southeast quarter of the of Section 35, Township 9 North, Range 4 West of the Gila and Salt River Base and Meridian.                                    |
| Parcel No. 4:                                                                                                                                                                                                                                                                                                                                                                                                                          |
| Unpatented Federal Mining Claim Number AMC 416198, at set forth in Location Notice of Placer Mining Claim as recorded in Book 4884, page 475 records of Yavapai County, Arizona, commonly known as Luke #4, with amended location notice recorded in Book page, located in the Southeast quarter of the of Section 35, Township 9 North, Range 4 West of the Gila and Salt River Base and Meridian.                                    |
| Parcel No. 5:                                                                                                                                                                                                                                                                                                                                                                                                                          |
| Unpatented Federal Mining Claim Number AMC 416191, at set forth in Location Notice of Placer Mining Claim as recorded in Book 4884, page 468, records of Yavapai County, Arizona, commonly known as Cort #1, with amended location notice recorded in Book page, located in the Southwest quarter of the of Section 36, Township 9 North, Range 4 West of the Gila and Salt River Base and Meridian.                                   |