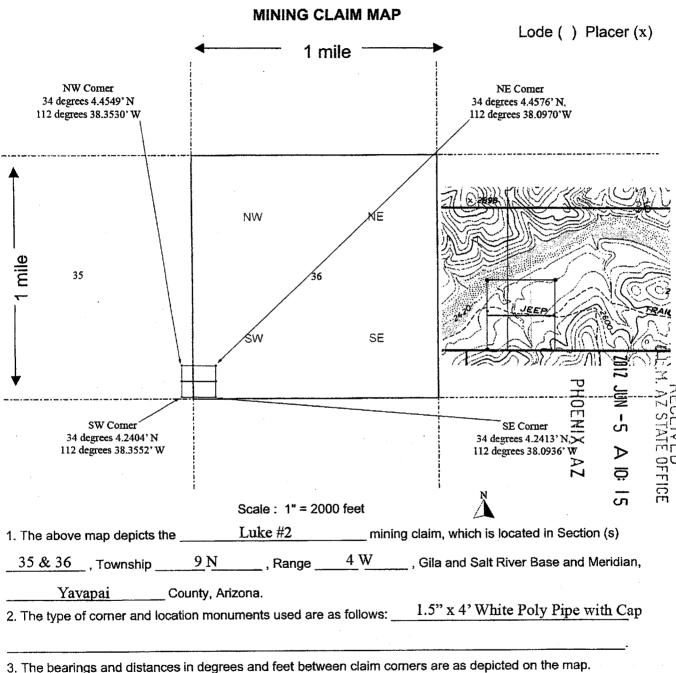

#### Exhibit A

| Parcel No. 1:                                                                                                                                                                                                                                                                                                                                                                                                                          |
|----------------------------------------------------------------------------------------------------------------------------------------------------------------------------------------------------------------------------------------------------------------------------------------------------------------------------------------------------------------------------------------------------------------------------------------|
| Unpatented Federal Mining Claim Number AMC 416195, at set forth in Location Notice of Placer Mining Claim as recorded in Book 4884, page 472 records of Yavapai County, Arizona, commonly known as Luke #1, with amended location notice recorded in Book page, located in the Southwest quarter of the of Section 36, Township 9 North, Range 4 West of the Gila and Salt River Base and Meridian.                                    |
|                                                                                                                                                                                                                                                                                                                                                                                                                                        |
| Parcel No. 2:                                                                                                                                                                                                                                                                                                                                                                                                                          |
| Unpatented Federal Mining Claim Number AMC 416196, at set forth in Location Notice of Placer Mining Claim as recorded in Book 4884, page 473 records of Yavapai County, Arizona, commonly known as Luke #2 with amended location notice recorded in Book page, located in the Southeast quarter of the of Section 35 and Southwest quarter of Section 36, Township 9 North, Range 4 West of the Gila and Salt River Base and Meridian. |
| Parcel No. 3:                                                                                                                                                                                                                                                                                                                                                                                                                          |
| Unpatented Federal Mining Claim Number AMC 416197, at set forth in Location Notice of Placer Mining Claim as recorded in Book 4884, page 474 records of Yavapai County, Arizona, commonly known as Luke #3, with amended location notice recorded in Book page, located in the Southeast quarter of the of Section 35, Township 9 North, Range 4 West of the Gila and Salt River Base and Meridian.                                    |
| Parcel No. 4:                                                                                                                                                                                                                                                                                                                                                                                                                          |
| Unpatented Federal Mining Claim Number AMC 416198, at set forth in Location Notice of Placer Mining Claim as recorded in Book 4884, page 475 records of Yavapai County, Arizona, commonly known as Luke #4, with amended location notice recorded in Book page, located in the Southeast quarter of the of Section 35, Township 9 North, Range 4 West of the Gila and Salt River Base and Meridian.                                    |
| Parcel No. 5:                                                                                                                                                                                                                                                                                                                                                                                                                          |
| Unpatented Federal Mining Claim Number AMC 416191, at set forth in Location Notice of Placer Mining Claim as recorded in Book 4884, page 468, records of Yavapai County, Arizona, commonly known as Cort #1, with amended location notice recorded in Book page, located in the Southwest quarter of the of Section 36, Township 9 North, Range 4 West of the Gila and Salt River Base and Meridian.                                   |